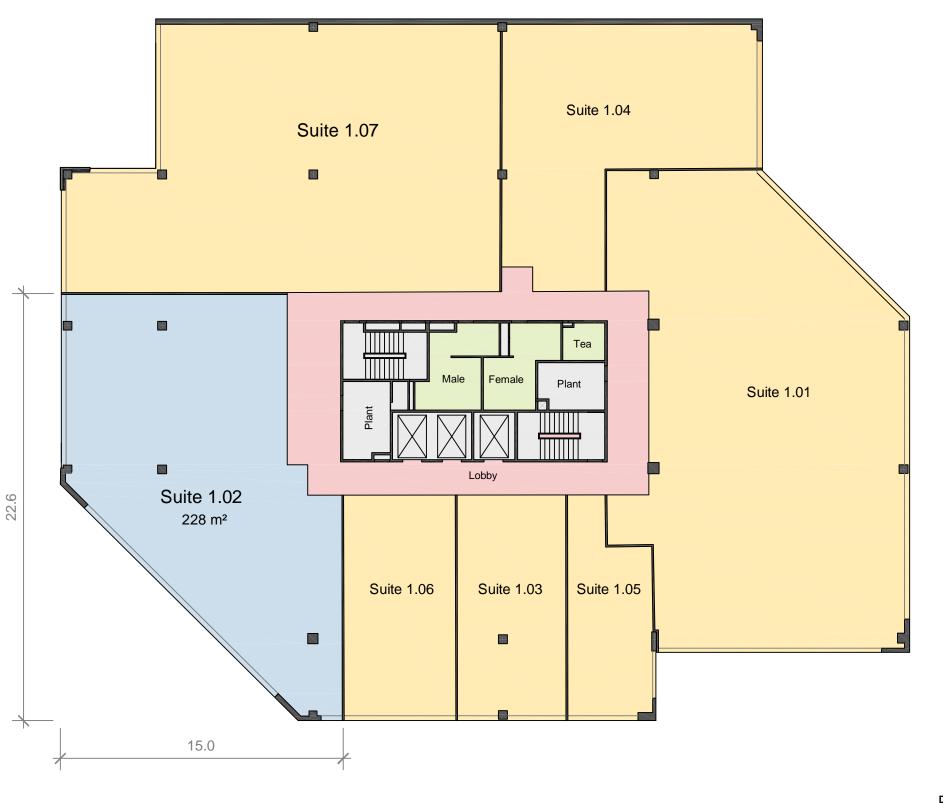

## **Information Schedule**

Suite 1.02

228 m<sup>2</sup>

**Total Area** 

228 m<sup>2</sup>

0 2 4 6 8 10 SCALE 1:200

**Disclaimer**: This plan has been prepared for marketing purposes only. Interested parties should undertake their own enquiries as to the accuracy of the information. Area are approximate and dimension rounding may result in area discrepancies.

melbourne

Plan Prepared For:

**SUITE 1.02** 

LEVEL 1, LARGE TOWER, 63-79 PARRAMATTA RD, SILVERWATER, NSW

Date: 30/05/2012

Ref: 40485RB Rev: E

Scale: 1: 200 at A3

REALSERV